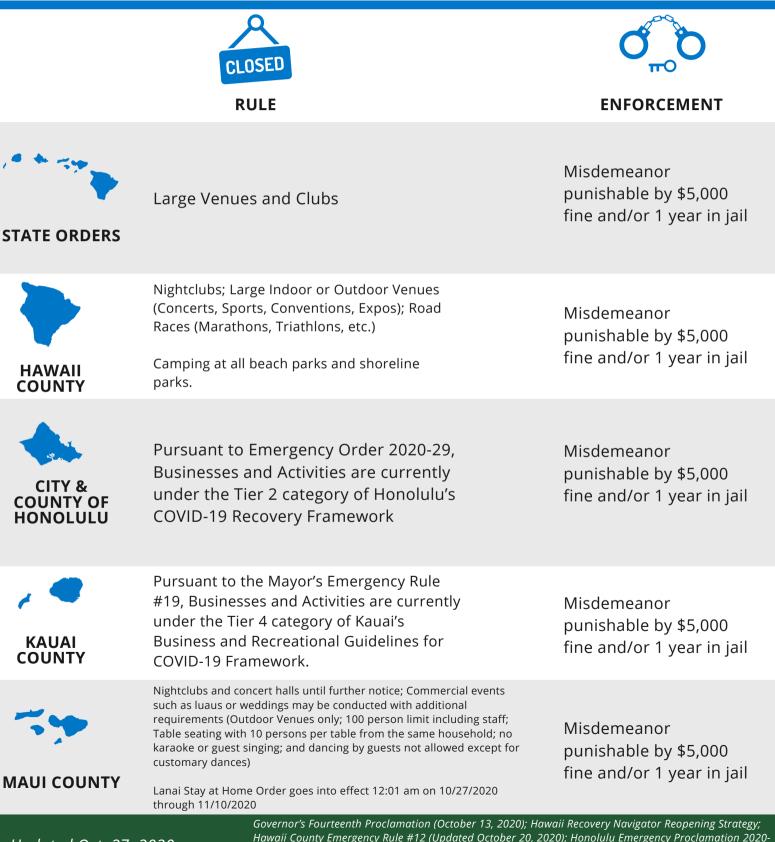

## PROHIBITED ACTIVITIES & BUSINESSES

Updated Oct. 27, 2020

Hawaii County Emergency Rule #12 (Updated October 20, 2020); Honolulu Emergency Proclamation 2020-29 (October 20, 2020); Kauai Emergency Rule #19 (October 16, 2020); Maui County Public Health Emergency Rule (Updated October 13, 2<u>0</u>20)

Hawaii COVID-19 Rules & Regulations

## **GATHERING SIZE LIMITS**

|                                                                                                                                                                                                                                                                                                                                                                                                   | RULE                                                                                                                                                                                   |                                                                    |  |  |
|---------------------------------------------------------------------------------------------------------------------------------------------------------------------------------------------------------------------------------------------------------------------------------------------------------------------------------------------------------------------------------------------------|----------------------------------------------------------------------------------------------------------------------------------------------------------------------------------------|--------------------------------------------------------------------|--|--|
| STATEWIDE                                                                                                                                                                                                                                                                                                                                                                                         | All persons must abide and comply<br>with gathering rules set forth in the<br>county of their jurisdiction                                                                             | Misdemeanor<br>punishable by \$5,000<br>fine and/or 1 year in jail |  |  |
| HAWAII                                                                                                                                                                                                                                                                                                                                                                                            | Indoor or outdoor social gatherings of<br>groups up to 10 persons are permitted;<br>members of a single residential or<br>family unit who share the same<br>address are not restricted | Misdemeanor<br>punishable by \$5,000<br>fine and/or 1 year in jail |  |  |
| CITY &<br>COUNTY OF<br>HONOLULU                                                                                                                                                                                                                                                                                                                                                                   | Indoor and outdoor social gatherings of more than 5 individuals are prohibited.                                                                                                        | Misdemeanor<br>punishable by \$5,000<br>fine and/or 1 year in jail |  |  |
| KAUAI<br>COUNTY                                                                                                                                                                                                                                                                                                                                                                                   | Gatherings of up to 10 people allowed<br>indoors; Gatherings of up to 25 people<br>allowed outdoors                                                                                    | Misdemeanor<br>punishable by \$5,000<br>fine and/or 1 year in jail |  |  |
| MAUI COUNTY                                                                                                                                                                                                                                                                                                                                                                                       | Indoor and outdoor social gatherings of up<br>to 10 persons are permitted.<br>Lanai's Stay at Home order goes into effect<br>12:01 am on 10/27/2020 through 11/10/2020                 | Misdemeanor<br>punishable by \$5,000<br>fine and/or 1 year in jail |  |  |
| Updated Oct. 27, 2020<br>Cotober 20, 2020); Kauai Emergency Rule #12 (Updated October 13, 2020); Hawaii Recovery Navigator Reopening Strategy;<br>Hawaii County Emergency Rule #12 (Updated October 20, 2020); Honolulu Emergency Proclamation 2020-29<br>(October 20, 2020); Kauai Emergency Rule #19 (October 16, 2020); Maui County Public Health Emergency Rule<br>(Undated October 13, 2020) |                                                                                                                                                                                        |                                                                    |  |  |